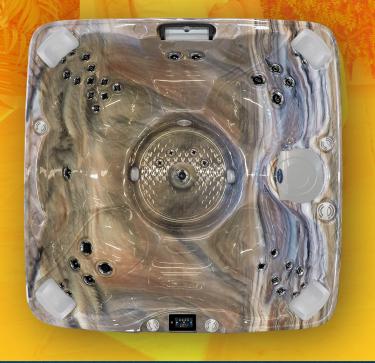

## EC-739BX TROPICAL X™

7ft bench | 39 jets | 6 seat

The EC-739BX offers a spacious, open-seating design with upgraded jets, premium valves, and an advanced filtration system. Crafted for comfort and performance, it's the perfect spa for a sleek and relaxing escape.

## **STANDARD FEATURES**

- Dimensions: 84" x 84" x 401/2"
- Deluxe Acrylic Colors
- ullet 2 x 6.0 BHP Eliminator High Performance Pump
- Operating Voltage 240v
- · 39 Vector X Jets
- Dome Jet w/ Valve
- LED Waterfall

- · Y-Pillows (4)
- Orion Air Venturi Valves
- Molded LED Filter Lid
- 75 Sq. Ft. Ultrawier Filter System
- Perimeter LED Spa Lighting
- Gecko in.k1001 Control Panel
- Thermo-Shield™ Side Panel and Thermo-Layer Floor
- WhisperHot™ 5.5kW Titanium Heater
- Pure Silk Ozone w/ Mazzei Injector and Mixing Chamber
- 24/7 Filtration Pump System
- Pressure Treated Cabinet Frame
- ELITE PLUS™ Cabinets (Grey, Mocha, Lime Oak)
- ELITE III™ LED Corners w/ Brushed Steel Accents
- 4" to 2.5" Cal Armor Spa Cover (Dark Brown, Grey, Black)