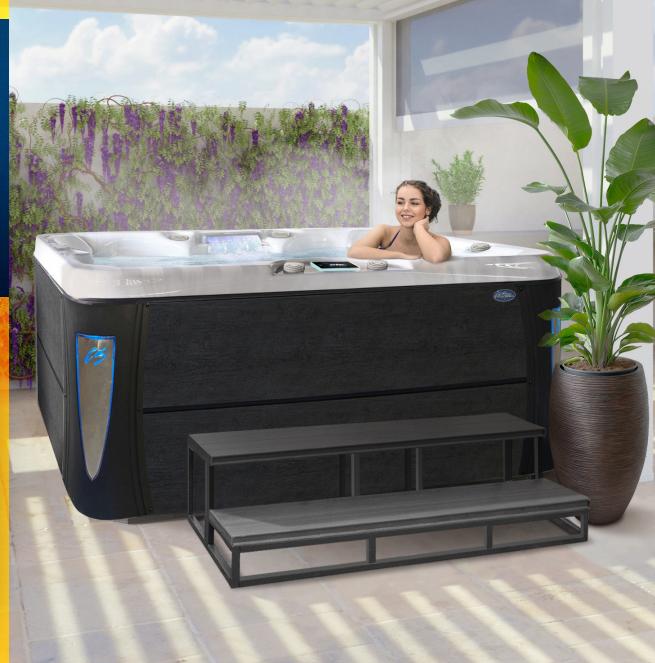

## EC-739BX TROPICAL X™

7ft bench | 39 jets | 6 seat

The EC-739BX offers a spacious, open-seating design with upgraded jets, premium valves, and an advanced filtration system. Crafted for comfort and performance, it's the perfect spa for a sleek and relaxing escape.

## **STANDARD FEATURES**

- Dimensions: 84" x 84" x 401/2"
- Deluxe Acrylic Colors
- ullet 2 x 6.0 BHP Eliminator High Performance Pump
- Operating Voltage 240v
- · 39 Vector X Jets
- Dome Jet w/ Valve
- LED Waterfall

- · Y-Pillows (4)
- Orion Air Venturi Valves
- Molded LED Filter Lid
- 75 Sq. Ft. Ultrawier Filter System
- Perimeter LED Spa Lighting
- Gecko in.k1001 Control Panel
- Thermo-Shield™ Side Panel and Thermo-Layer Floor
- WhisperHot™ 5.5kW Titanium Heater
- Pure Silk Ozone w/ Mazzei Injector and Mixing Chamber
- 24/7 Filtration Pump System
- Pressure Treated Cabinet Frame
- ELITE PLUS™ Cabinets (Grey, Mocha, Lime Oak)
- ELITE III™ LED Corners w/ Brushed Steel Accents
- 4" to 2.5" Cal Armor Spa Cover (Dark Brown, Grey, Black)