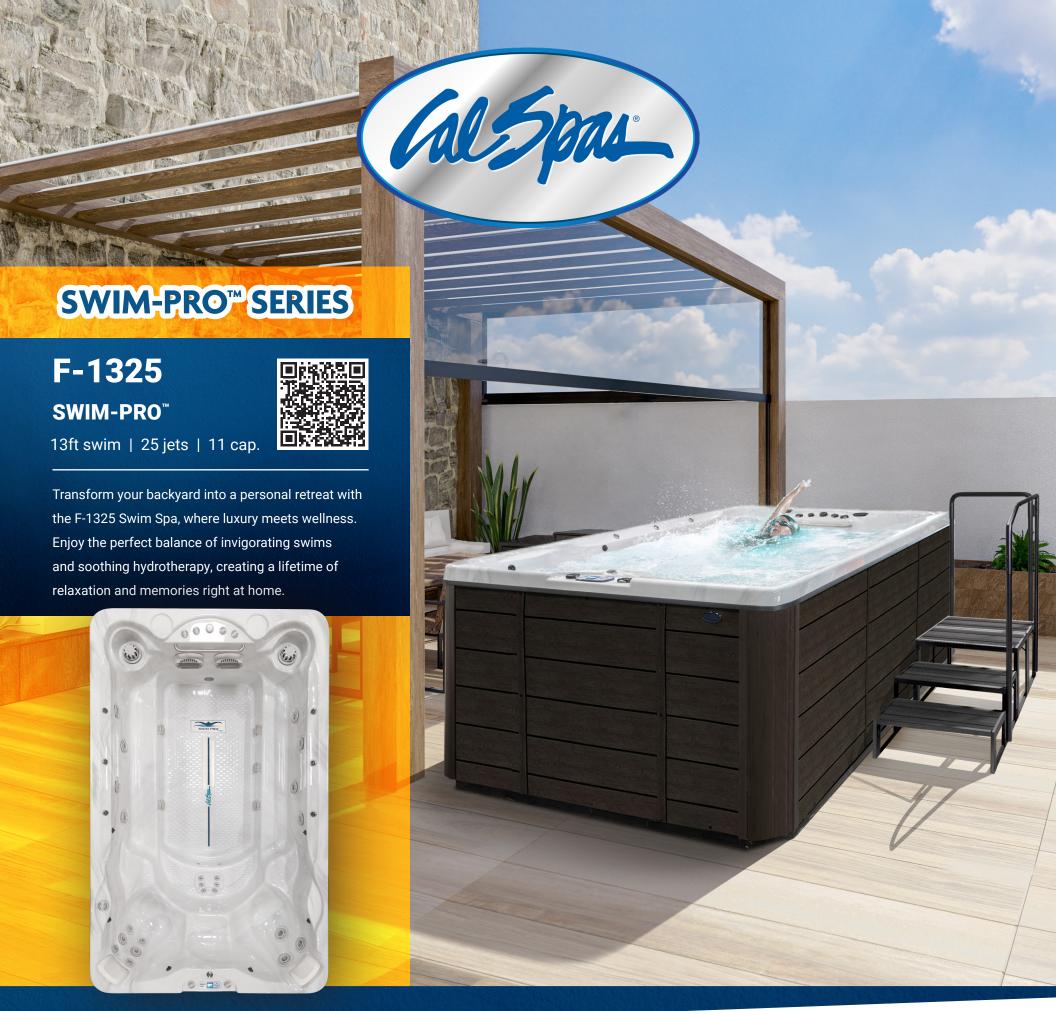

## **STANDARD FEATURES**

- Dimensions: 93" x 151" x 51"
- Sterling Silver or Whispy Blue
- 1 x 6.0 BHP Eliminator High Performance Pump
- 2 x 6.0 BHP Eliminator High Performance Pump
- Operating Voltage 240v
- LED Dual Hydro-Streamers Plus™
- 23 Vector X Jets

- Swim Spa Jet System: II
- 27" Steel Exercise Bar
- Floor Mounted Swim Lane Marker
- Fitness / Tether Anchors
- Y-Pillows (2)
- Twin Pure Silk™ System
- 100 Sq. Ft. Bio-Clean™ Filter w/ Teleweir

- LED Spa Lighting
- TP700 Control Panel
- Thermo-Shield™ Insulation and Thermo-Layer Floor
- WhisperHot™ 5.5kW Titanium Heater
- Pressure Treated Cabinet Frame
- Cal Edge II™ Horizontal Cabinets (Smoke, Mist, Taupe)
- 5" to 3" Cal Armor Spa Cover (Grey, Dark Brown, Black)